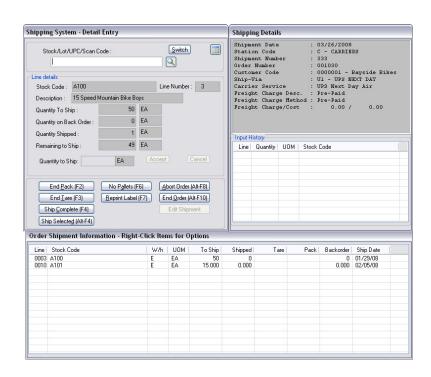

## Shipping Solution For SYSPRO

Customer compliance labeling requirements

Fully verified or Auto-Shipment modes

Works with the EDI Solution for SYSPRO for ASN requirements

Prints packing slips, BOLs and Master BOLs

Works with sales orders and dispatch notes

Consolidates orders in to a single shipment

Generates FedEx, UPS and DHL domestic tracking labels

Barcode compatible

**Shipping Solution for SYSPRO** is configurable to operate based on your company's requirements. You decide the level of verification or automation desired to match your business needs.

**Shipping Solution for SYSPRO** eliminates the need for separate FedEx, UPS or DHL systems for domestic small package shipments. Integrating with the **Freight Calculator Solution for SYSPRO**, you are able to capture actual shipment costs for both small carrier and LTL shipments.

**Shipping Solution for SYSPRO** is easy to use for fast processing of orders and will speed up the invoicing of orders by eliminating the handling of shipping documents after the shipment has left your warehouse.